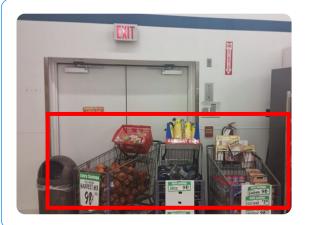

#### **Emergency Exit Blockage Detection**

With our AI technology and your existing security cameras, we send you alerts when emergency exits are blocked.

Our customers love this solution because it helps them create a safer facility and avoid fines and charges.