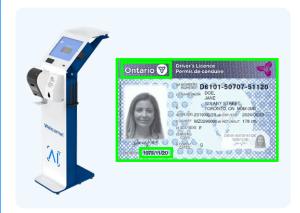

## **Automated Pre-registry of Patients**

Our patient registry station automates the patient intake process for pharmacy patients. It provides digital intake forms, captures patient prescriptions, verifies government-issued IDs, and automates queue management.

Our customers love this solution because it helps them enhance the patient experience while keeping patient data secure and preparing more prescriptions in less time.