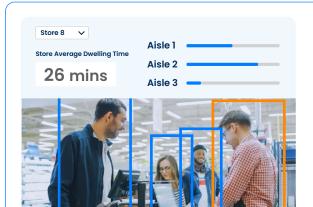

## **Dwelling Time and Queue Monitoring**

Using existing security cameras, our AI tells you how long people have spent time shopping inside your stores and waiting in the lines and provides you with insights about line abandonment.