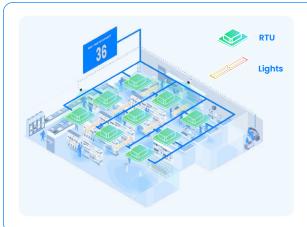

# **HVAC and Lighting Optimization**

With our AI technology and your existing security cameras, our AI automates lighting and the HVAC adjustment based on where people are.

Our customers love this solution because it helps them reduce energy loss and lower energy costs.