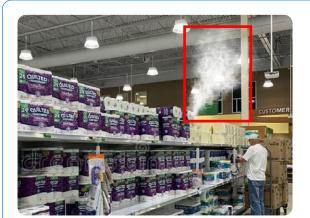

#### **Early Smoke Detection**

Using existing security cameras, our AI sends you alerts when smoke is detected and before smoke sensors are activated.

Our customers love this solution because it helps them avoid work interruptions and potential fire damages.