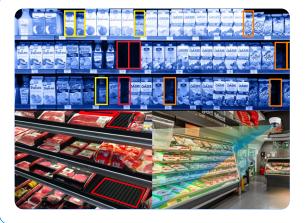

#### Store Shelf Management

By leveraging your existing security cameras, our AI sends you alerts when items are misplaced and before they become unavailable on shelves.

Our customers love this solution because it helps them gain insights into inventory levels and shopping trends, while ensuring products are always available for customers.