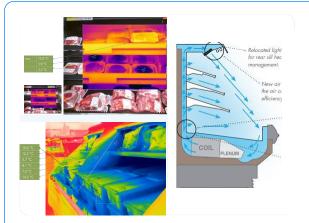

## **Air Curtain and Fridge Performance Monitoring**

Using a thermal camera, our AI monitors the temperature distribution and the performance of air curtains and fridges and sends you alerts when there is a sudden temperature change. It also monitors the temperature of refrigerated items and sends you warnings in case their temperature changes to an unexpected or hazardous degree.

Our customers love this solution because it helps them maintain product shelf life, minimize product loss, and avoid energy loss.

SUSTAINABILITY IMPROVEMENT SOLUTIONS