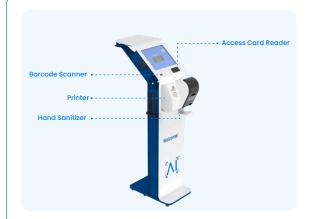

## **Automated Vendor Management**

Our vendor management solution automates the inbound and outbound registration and sign-in/out processes for vendors, enables vendor pre-registration, and provides digital or printed entry passes.

Our customers love this solution because it helps them keep digital records of vendors' entry, and verifies vendor commitments, compliances while keeping data secure and private. It also reduces the revenue loss resulted from record discrepancies between the shipper and receiver.