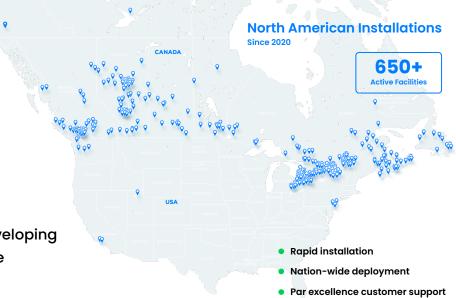

## **RETAIL OF THE FUTURE**

# **EVIGIE**

EAIGLE is a human-centric Al company developing enterprise computer vision solutions for the workplace and public spaces.





#### What We Do

Patented AI software that analyzes optical, thermal and radar data to provide operational intelligence.

#### **Strategic Verticals We Serve**

- Retail
- Logistics
- Distrinution Centres
- CRE

Saving our customers

(4-hour response rate)

US\$500,000

on average, per year, per facility



DENSITY MEASUREMENT SOLUTIONS

## **Footfall Traffic Insight**

Using existing security cameras and integrating with your POS systems, our AI provides you with analytical data and insights on the number of people that have entered your facilities and compares it to the actual number of sales.

Our customers love this solution because it helps them understand their busiest locations, days, and hours, and receive data on sales conversion rates.





DENSITY MEASUREMENT SOLUTIONS

## O