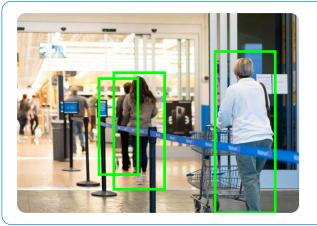

## **Footfall Traffic Insight**

Using existing security cameras and integrating with your POS systems, our AI provides you with analytical data and insights on the number of people that have entered your facilities and compares it to the actual number of sales.

Our customers love this solution because it helps them understand their busiest locations, days, and hours, and receive data on sales conversion rates.

DENSITY MEASUREMENT SOLUTIONS