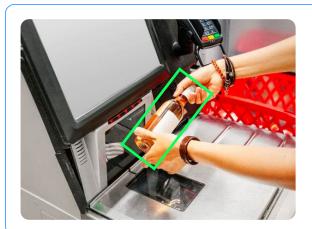

## Real-time Self Checkout Monitoring

Using existing security cameras, our AI sends you alerts when shopping cart items are not all scanned.

Our customers love this solution because it helps them reduce theft and prevent loss.