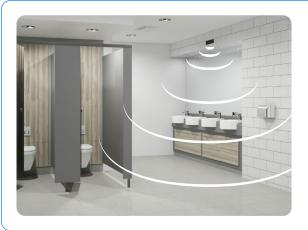

# **Public Washroom Cleaning On-Demand**

Using anonymous radar sensors installed inside the washrooms, we can tell you how many people have used the washrooms and when cleaning is needed. Our AI helps you schedule cleaning crews when they are needed.