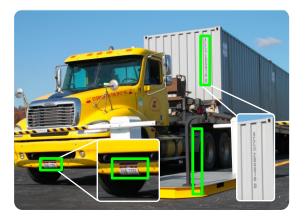

### **Automated Vehicle Access Control (VAC)**

Our AI can use existing security cameras to read vehicle license plates and trailer barcodes to allow entry and exit for registered vehicles by integrating with your VAC. Our solution also automates the vehicle pre-registration process, accelerating truck throughput.

Our customers love this solution because it helps them keep digital records of trucks and drivers' data while keeping it secure and private.

PROCESS OPTIMIZATION SOLUTIONS