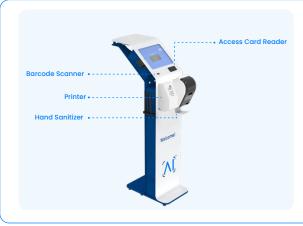

#### **Automated Visitor & Vendor Management**

Our Visitor & Vendor Management Solution automates the inbound and outbound registration and sign-in/out processes for visitors and vendors, enables pre-registration, and provides digital or printed entry passes.

Our customers love this solution because it helps them keep digital records of visitor and vendors' entry, and verifies vendor commitments and compliances while keeping data secure and private.

PROCESS OPTIMIZATION SOLUTIONS