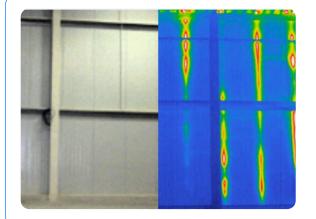

## **Storage Fridge and Freezer Performance Monitoring**

Using a thermal camera, our Al monitors the temperature distribution and the performance of fridges and freezers and sends you alerts when there is a sudden temperature change.

Our customers love this solution because it helps them maintain product shelf life, minimize product loss, and avoid energy loss.

We are looking forward to learning about your top operational challenges and to explore which EAIGLE solutions align with your AI strategy.