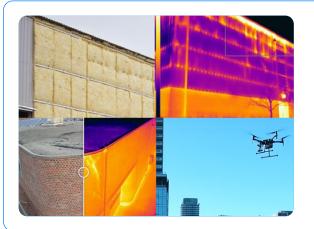

#### **Building Envelope Inspection by Drone**

Using a drone equipped with thermal cameras, our Al monitors your building insulation, identifying energy loss and moisture damages.

Our customers love this solution because it helps them reduce maintenance and operational costs.