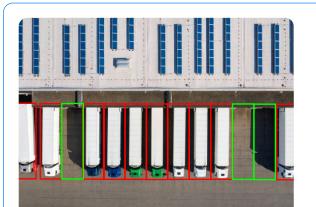

#### **Loading Dock and Truck Parking Monitoring**

By leveraging your existing security cameras, our AI can show you the availability of loading docks and parking spots in real-time, making it possible for truck drivers to quickly navigate to their desired location within your facility.

Our customers love this solution because it helps them optimize the loading and unloading process for drivers.

SUSTAINABILITY IMPROVEMENT SOLUTIONS