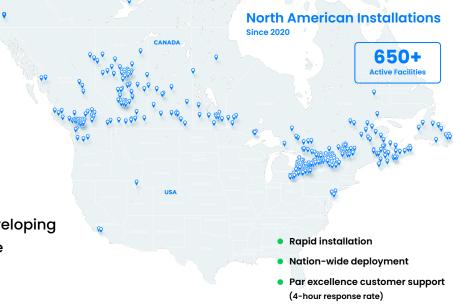

#### Strategic Verticals We Serve

- Retail
- Logistics
- Distrinution Centres
- CRE

Saving our customers

US\$500,000

on average, per year, per facility

PROCESS OPTIMIZATION SOLUTIONS