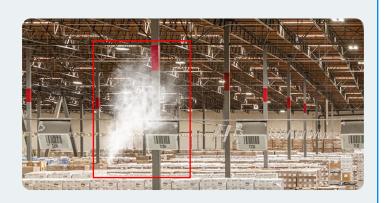

### **Example 1: Early Smoke Detection**

Using existing security cameras, our AI sends you alerts when smoke is detected and before smoke sensors are activated.

Our customers love this solution because it helps them avoid work interruptions and potential fire damages.