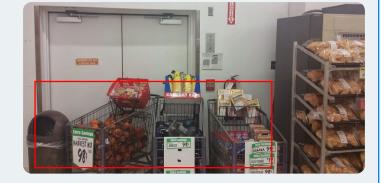

## Example 2: Emergency Exit Blockage Detection

With our AI technology and your existing security cameras, we send you alerts when emergency exits are blocked.

Our customers love this solution because it helps them create a safer facility and avoid fines and charges.