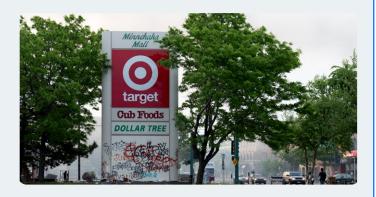

### **Example 2: Vandalism Detection**

When your brand icons are tarnished by someone unruly, our AI can help you take immediate action to clean up the mess before anyone notices.

Using a camera installed in the desired places on your property, our AI detects vandalism and instantly sends you an alert.